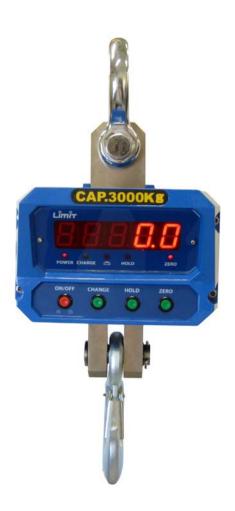

#### SIMPLIFIED OPERATION:

### **Start and weighing without Tare function:**

- 1. Hang up the scale in a safe way and fastener.
- 2. Star the scale by pressing the "ON/OFF" button.
- 3. If you have any value in the display beside 0/0,0 press "ZERO".
- 4. Start weighing.

### **Weighing with tare:**

- 5. Hang tare on the hook and press" **ZERO**".
- 6. Start weighing.

### "Hold" function:

- 7. When stable weight is reached press button "HOLD" and the weight value is locked.
- 8. Press "HOLD" again and the scale will go back to normal weighing.

#### Switch between 3000 and 6000 div.

9. Press "CHANGE" to switch between 1/3000 and 1/6000 divisions.