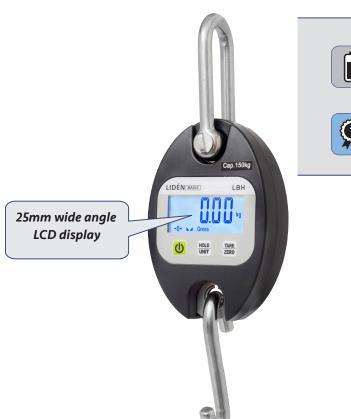

## LBH - Hanging scale

## Compact and user-friendly hanging scale with plastic casing

Available in capacities 30, 60 and 150 kg. Tare and Hold function. Auto off function to save batteries. 3 x AA batteries included, 25mm wide angle LCD display.

## **Benefits**

- ✓ Compact, lightweight and portable
- ✓ Weight = 0.5kg
- ✓ Long operating time with battery saving function
- ✓ 100% tare area.
- ✓ Battery and hook included
- ✓ User friendly
- ✓ Function keys: On/Off, Hold/Unit, Tare

| Technical specifications | LBH-30            | LBH-60        | LBH-150       |
|--------------------------|-------------------|---------------|---------------|
| Capacity (kg)            | 30                | 60            | 150           |
| Readability (g)          | 10                | 20            | 50            |
| Size, product (LxWxH mm) | 210 x 85 x 40     | 210 x 85 x 40 | 210 x 85 x 40 |
| Weight (kg)              | 0,5               | 0,5           | 0,5           |
| Display                  | 25 mm LCD display |               |               |
| External adjustment      | ✓                 | ✓             | ✓             |