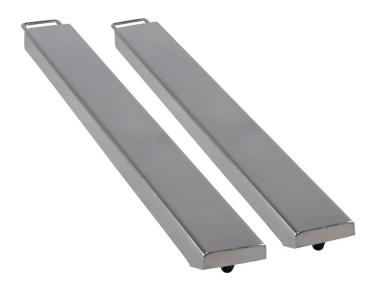

## **Beam Scale LWC-BSR**

Beam scale in stainless steel for flexible weighing. 4 load cells in stainless steel. IP class 67/68. Lifting handle and wheels makes easy to move.

- ✓ For flexible width weighing
- High quality components and protection for tough industrial environments.
- ✓ Stainless steel 304.
- ✓ Designed with 4 stainless steel C3 load cells, IP-67.
- ✓ Type approval according to OIML class III.
- ✓ Solid feet. Height adjustable from below.
- ✓ Lifting handle included.

## **Dimensions and Capacity:**

| Sizes:                                      | Length  | Width  | Height | Weight:    | Capacity, max: |
|---------------------------------------------|---------|--------|--------|------------|----------------|
| 1200 x 120 mm                               | 1200 mm | 120 mm | 85mm   | 16 kg/beam | 2000 kg        |
| Size excluding handle (1280mm)              |         |        |        |            |                |
| Other dimensions and capacities on request. |         |        |        |            |                |